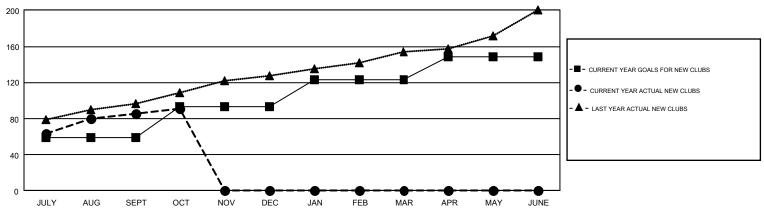

## GOALS AND ACTUAL NEW CLUBS CUMULATIVE

## GMT Constitutional Area 6, Group F

GMT: N S SANKAR

REPORT DOES NOT INCLUDE CLUBS IN UNDISTRICTED AREAS.

| Clubs         |               |             |               | Members               |                           |                         |                                                    |  |
|---------------|---------------|-------------|---------------|-----------------------|---------------------------|-------------------------|----------------------------------------------------|--|
|               | RESULTS FO    | R 2018-2019 |               | RESULTS FOR 2018-2019 |                           |                         |                                                    |  |
| QUARTER       | NEW CLUB GOAL | NEW CLUBS   | DROPPED CLUBS | QUARTER               | MEMBER GROWTH NET<br>GOAL | MEMBER GROWTH<br>ACTUAL | DROPPED<br>MEMBERS ACTUAL<br>(including transfers) |  |
| JULY/AUG/SEPT | 59            | 86          | 10            | JULY/AUG/SEPT         | 2,448                     | 5,064                   | 2,279                                              |  |
| OCT/NOV/DEC   | 34            | 5           | 1             | OCT/NOV/DEC           | 2,630                     | 600                     | 572                                                |  |
| JAN/FEB/MAR   | 30            | 0           | 0             | JAN/FEB/MAR           | 1,832                     | 0                       | 0                                                  |  |
| APR/MAY/JUNE  | 25            | 0           | 0             | APR/MAY/JUNE          | 477                       | 0                       | 0                                                  |  |