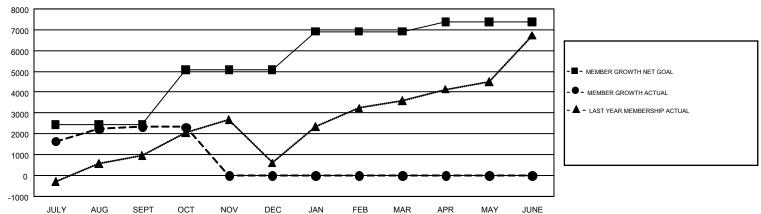

## GOALS AND ACTUAL MEMBERS CUMULATIVE

| DROPPED CLUBS: 11              |       | 792 CLUBS OF 2,191 ADDED 1 OR | GENDER DISTRIBUTION             |                 |        |
|--------------------------------|-------|-------------------------------|---------------------------------|-----------------|--------|
|                                |       | MORE NEW MEMBERS              | MALE                            | 72,476 (79.76%) |        |
|                                |       |                               | FEMALE                          | 18,387 (20.24%) |        |
| DROPPED MEMBERS                |       |                               |                                 |                 |        |
| DECEASED                       | 75    | CLICK HERE FOR CUMULATIVE     | TOTAL FAMILY UNIT MEMBERS       |                 | 31,884 |
| CLUB CANCELLED 131 OTHER 2,644 |       | MEMBERSHIP DATA               | FAMILY MEMBERS PAYING HALF DUES |                 |        |
|                                |       |                               |                                 |                 | 18,536 |
| TOTAL                          | 2,850 |                               |                                 |                 |        |

## GMT Constitutional Area 6, Group F

GMT: N S SANKAR

REPORT DOES NOT INCLUDE CLUBS IN UNDISTRICTED AREAS.

| Clubs         |               |             |               | Members               |                           |                         |                                                    |  |
|---------------|---------------|-------------|---------------|-----------------------|---------------------------|-------------------------|----------------------------------------------------|--|
|               | RESULTS FO    | R 2018-2019 |               | RESULTS FOR 2018-2019 |                           |                         |                                                    |  |
| QUARTER       | NEW CLUB GOAL | NEW CLUBS   | DROPPED CLUBS | QUARTER               | MEMBER GROWTH NET<br>GOAL | MEMBER GROWTH<br>ACTUAL | DROPPED<br>MEMBERS ACTUAL<br>(including transfers) |  |
| JULY/AUG/SEPT | 59            | 86          | 10            | JULY/AUG/SEPT         | 2,448                     | 5,064                   | 2,279                                              |  |
| OCT/NOV/DEC   | 34            | 5           | 1             | OCT/NOV/DEC           | 2,630                     | 600                     | 572                                                |  |
| JAN/FEB/MAR   | 30            | 0           | 0             | JAN/FEB/MAR           | 1,832                     | 0                       | 0                                                  |  |
| APR/MAY/JUNE  | 25            | 0           | 0             | APR/MAY/JUNE          | 477                       | 0                       | 0                                                  |  |